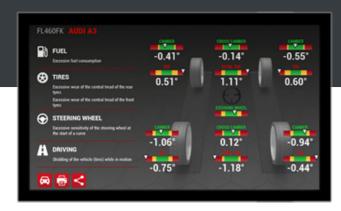

- Identification of full alignment, including partial Toe and steering angle
- Autonomous control of the alignment that can be performed directly by the customer by following simple steps shown on the screen
- Non-contact measurement: no more clamps, targets or sensors for effective time savings and no risk of damaging the rims
- **Diagnosis of vehicle anomalies** and an indication of possible related symptoms (fuel consumption, tyre wear, driving and steering anomalies)
- Automatic selection of vehicle specifications via license plate recognition (optional)\* or Fast specs search
- Real-time specs: vehicle specifications database updated in real-time
- Remote control app for tablets and smartphone