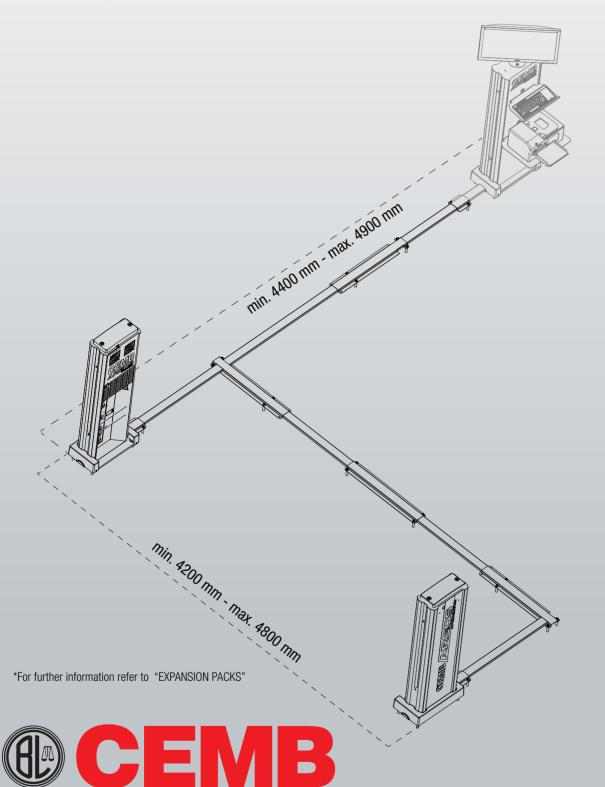

## **FULL ALIGNMENT CHECK IN SECONDS**

- Place ARGOS DRIVE THRU in the reception lane of your shop; it is adaptable to any
  work environment
- Increase customer satisfaction by offering a fast, complete, and highly professional service
- Offer your customers maximum transparency with clear and immediately understandable diagnostic reports
- **Increase your turnover** by checking all incoming vehicles in a few seconds and identifying those that show anomalies and need adjustments