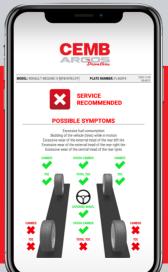

- Identification of full alignment, including partial Toe and steering angle
- Autonomous control of the alignment that can be performed directly by the customer by following simple steps shown on the screen
- Non-contact measurement: no more clamps, targets or sensors for effective time savings and no risk of damaging the rims
- **Diagnosis of vehicle anomalies** and an indication of possible related symptoms (fuel consumption, tyre wear, driving and steering anomalies)
- Automatic selection of vehicle specifications via license plate recognition (optional)\* or Fast specs search
- Real-time specs: vehicle specifications database updated in real-time
- Remote control app for tablets and smartphone

## **OPTIONAL**

Send real-time results to your customers directly via smartphone and tablet, or provide printed report