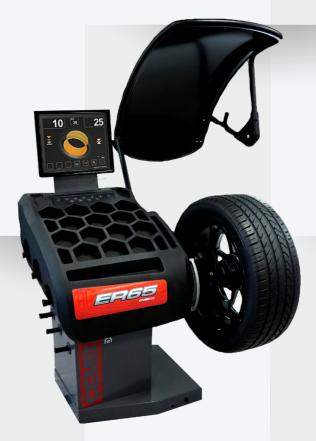

A balancing machine with a 17" monitor and intuitive graphical display which, combined to its ergonomic weight tray, conveys prestige to the tire shop and transmits a sense of efficiency and professionalism to end users.

Automatic data-entry of distance, diameter & rim width
Automatic Approach software positions the wheels at the correction point
Wheel lock with laser pointer for weight application
Ergonomic design saves shop space
LA Sonar