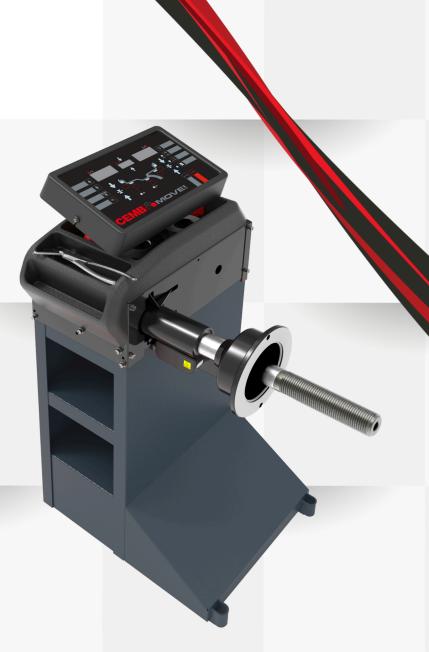

## MOVIES

The CEMB MOVE! is a fully-automatic wheel balancer designed for mobile service, but also perfect for workshops with limited space thanks to its compact size. Its versatility means you can use MOVE! anywhere, with the same performance as high-end models.

2-hit Data Input With lasers
Rotating Interface For Easy Access
Adhesive Weight Placement with Laser
Virtual Sonar
OPB: One Plane Balancing
Automatic Approach
Electromagnetic Brake
Rotating Display

## TECHNICAL DATA

Power Supply: 110V, 1
Wheel Clamping Type: Manual

Max. Rim Diameter:
Max. Rim Width:
Max. Tire Diameter:
Max. Wheel Weight:
Shipping Weight:

110V, 1ph, 50-60hz

30" (765 mm) 20" (510 mm) 42" (1067 mm) 165 lbs. (75 kg) 66 lbs. (30 kg) CEMB SA GARAGE EQUIPMENT