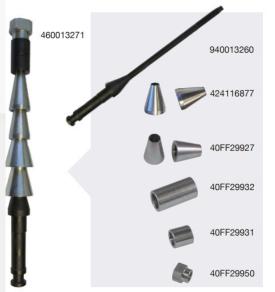

## **STANDARD ACCESSORIES**

Shaft Kit

**Rim Width Gauge** 46FC77653

.00 .10

<22

+ 10mm Extension 940052576

Power Supply:110V, 1Wheel Clamping Type:ManualMax. Rim Diameter:28" (717Max. Rim Width:20" (510Max. Wheel Weight:165 lbs.Shipping Weight:190 lbs.