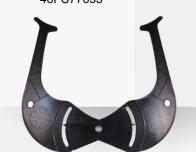

## **STANDARD ACCESSORIES**

Shaft Kit

**Rim Width Gauge** 46FC77653

.00 .10

<22

+ 10mm Extension 940052576

Power Supply:110V, 1Wheel Clamping Type:ManualMax. Rim Diameter:28" (717Max. Rim Width:20" (510Max. Wheel Weight:165 lbs.Shipping Weight:190 lbs.